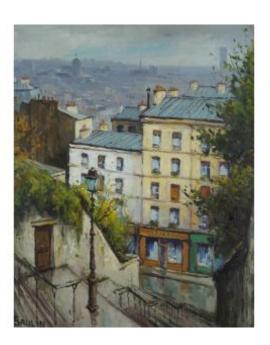

## French School And Paris School Of The 20th Century "montmartre, Panorama" By Saulin.

## Description

Author: SAULIN (20th century) Title: "Montmartre, panorama" Description: Oil on canvas, size 6.F (41 cm x 33 cm). Located and countersigned on the back of the canvas. Restoration: Cleaning of the pictorial layer and varnishing. Framing: Period frame, satisfactory condition, dimensions: 42.5 cm x 50.5 cm Price: EUR290 Shipping costs (EUR28) in metropolitan France and (EUR35), EU Careful shipping by Colissimo with tracking, acknowledgment of receipt and insurance included. Delivery worldwide (shipping costs on request).