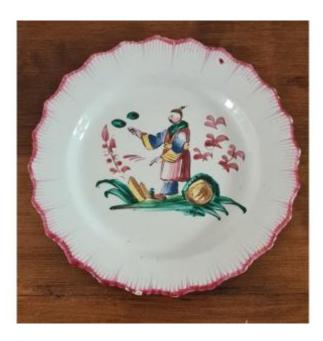

## Plate With Chinese Decoration From Lunéville, 19th Century

## Description

Lunéville earthenware plate with exotic Chinese decoration from the 19th century. In good general condition. Do not hesitate to contact us in order to buy with full knowledge. You can contact us by email on this site by contacting the antique dealer or by telephone at 0699488076 or 0650288114

## 80 EUR

Period : 19th century Condition : Bon état Material : Earthenware Diameter : 22,5cm