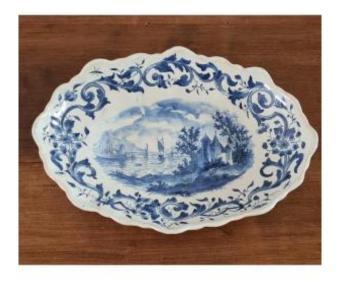

## Delft Faience Dish Or Ravier From The 18th Century

### Description

Delft earthenware dish or small hollow dish with blue and white decoration, floral motifs and landscape in the center and from the 18th century. In good general condition. Do not hesitate to contact us in order to buy with full knowledge. You can contact us by email on this site by contacting the antique dealer or by telephone at 0699488076 or 0650288114