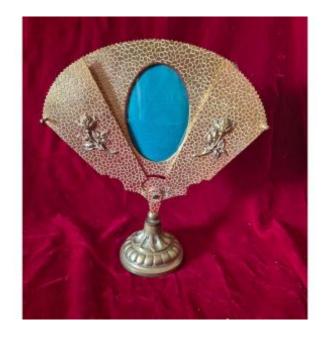

## Bronze Fan-shaped Photo Frame With Convex Glass

180 EUR

Period: 20th century

Condition: Très bon état

Material: Bronze

Width: 19 cm fermé

Height: 21 cm

## Description

Let yourself be charmed by the fantasy of this speaking frame in the manner of "I love you, me neither" depending on the position of the leaves. A bronze base supports this fan, also in bronze, with a cracked appearance and which reveals an oval frame. A way to communicate to your spouse without saying a word, the mood of the day.

Dimensions for the photo 8 x 5 cm

Shipping in France and internationally, contact me for the terms

Dealer