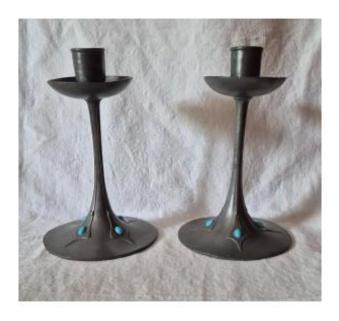

## Pair Of Jugendstil Pewter Candlesticks By Imperial Zinn B&g Germany Circa 1900

450 EUR

Period: 20th century

Condition: Très bon état

Material: Tin

Diameter: 12 cm socle

Height: 19 cm

## Description

Very beautiful example of Eastern European Art Nouveau style. While keeping its plant spirit, the Germanic jugendstil offers a singular purification as can be seen with this pair of candlesticks like water lilies standing and punctuated with drops of water represented by the turquoise glass balls. In pewter patinated by time but which can shine like silver after a professional polishing. They are signed "Imperial Zinn B&G". It is a manufacturer of metal objects (Crefelder Metallwaren Fabrik) born with the last century from the will of two men: Peter Bitter and Kaufman Wilhelm Gobbens thus became the contraction "B&G" in the name. Under this signature, it is not uncommon to find objects in a spirit much closer to the French Art Nouveau style, this is due to the very close collaboration at that time with a French artist: