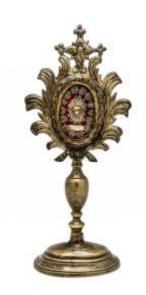

## Reliquary 18th Century Around 1760, Bronze And Partially Gilded Copper, Relic Of Saint Gregory

1 400 EUR

Period: 18th century Condition: Bon état Material: Bronze

## Description

Reliquary 18th century circa 1760, bronze and partially gilded copper (wear patina), relic of SAINT GREGORY, Sealed on the back and marked by the ecclesiastical authorities of the time. In very good condition of conservation, no alterations on the relic and on the garlands in gold and silver wire, no restorations, Height 35 cm Width of base 13.5 cm Weight. 774 gr