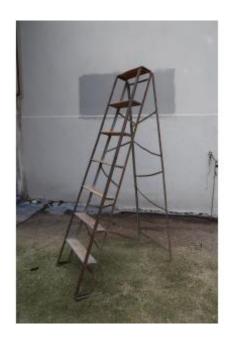

## Late 19th - Early 20th Century Stepladder

### Description

Beautifully sized stepladder: 188 cm high. The frame is made of iron while the 6 steps are made of wood. Dim of the lowest step: 41 cm wide and 11 cm deep Dim of the highest step: 31 cm wide and 11 cm deep Good general condition, note a lack at the corner of a step and some traces of paint on the wood and iron. Period late 19th or early 20th century Shipping costs at the buyer's expense