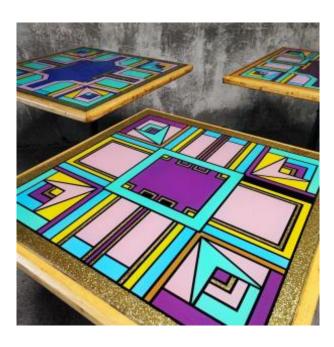

## Description

Bistro table composed of an art nouveau cast iron leg with floral decoration and a top with wooden frame and glass window. The tops come from a restaurant on the Croisette in Cannes and were hand painted in the 90s by the decorator Bing. Very retro colors and geometric shapes. Very good overall condition but these tables have been used, so there are traces of use on the wood and some light scratches on the glass, see photos. Two formats: 60 X 60 X 76 cm. 70 x 70 x 76 cm Different versions