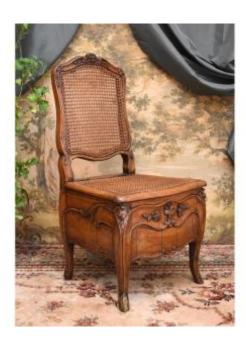

## Description

Louis XV period commode chair in carved beech, made in the mid-18th century. This commode seat is curved on the front and offers beautiful sculptural work decorated with flowers and acanthus leaves on the base. Initially lacquered, our piece of furniture has traces of polychromy still visible in places (see photos). The canework is old but is in good condition. Old repairs have been carried out (filling on the bottom of the seat and small grafts on the base).