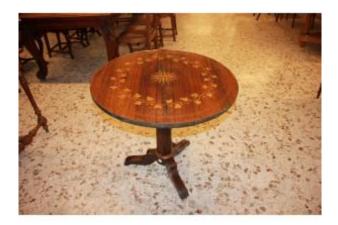

## Description

Circular table from Northern Europe, second half of the 1800s, made of rosewood. It features an inlaid top with floral and geometric motifs and a central pedestal base branching into three legs.

Price includes restoration.

Origin: Northern Europe

Period: Second half of the 1800s Dimensions: 80x80x72h cm Dealer