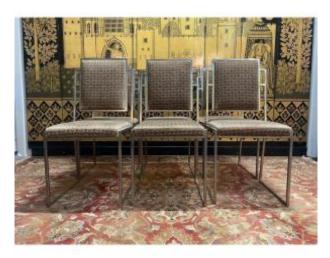

## Suite Of 6 Chairs 1970 Willy Rizzo Stainless Steel

## Description

Set of 6 brushed stainless steel chairs attributed to Willy Rizzo. Fabric to be changed (by our workshops EUR120 per chair excluding fabric to be sent to us). Seat height 50 cm. DELIVERY FRANCE EUR189 DELIVERY WORLDWIDE ON QUOTE We offer a selection of our items for the majority in perfect original condition or restored by our cabinetmaker - upholsterer and gilder craftsmen. A selection of items to be restored is also offered because we have a large stock and these items can be restored according to your desired finish by our craftsmen (choice of varnish - waxed furniture - armchairs and chairs with your fabric ...) We offer a very large choice of furniture and perhaps the one you are looking for is not present on our page but we have it in our 2200m2 warehouse where we welcome our