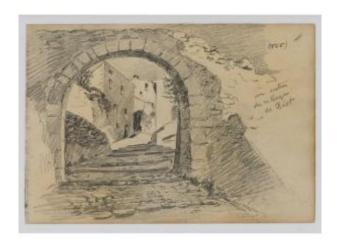

"an Entrance To The Village Of Biot", Graphite Drawing, Alex Jorio.

## Description

Quality graphite drawing. Drawing located "An entrance to the village of Biot" at the top right. Drawing by Alex Jorio. Artist, decorator and quality designer specializing in landscapes and buildings. He practiced his profession at the Hermitage de Mougins in the Alpes Maritimes. He also crisscrossed the Côte d'Azur, radiating around Cannes, leaving us a very interesting testimony of views that have now disappeared. Please note: this drawing is in very good general condition. Tiny marginal stains. Sold in a new passe-partout frame. Please look carefully at the photos. Other drawings by the same artist will gradually be put on sale on our gallery. Total dimensions: Length: 31.4 cm Height: 22.7 cm Dimensions on sight: Length: 24.5 cm Height: 17 cm Shipping costs for France (by tracked