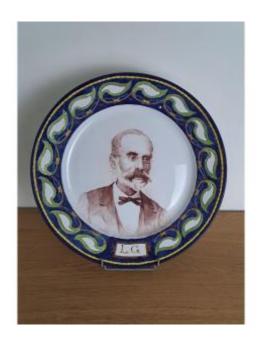

## Description

Very beautiful and large round decorative dish, In earthenware from Creil and Montereau,
Manufacture Barluet et Cie (1876-1884),
Decorated in its center with a character profile,
The initials LG in a cartouche, Signed in the decoration: JR, Mark on the reverse in green, In good condition, it should be noted small enamel jumps on a circle at the level of the marly,
Beautiful quality, French work from the 19th century, Weight: 1900 gr. Dimensions: Diameter: 43 cm.