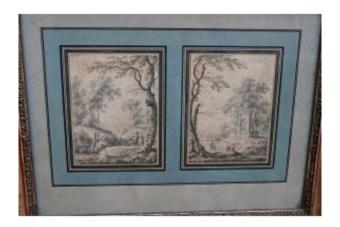

## Pair Of Drawings XVIII Follower Of Hubert Robert

480 EUR

Period: 18th century

Condition : Bon état

Material : Paper

Length: 33

Height: 26

## Description

Two drawings in a pair and pendant representing countryside landscapes with characters and ruins in the Antique, the two drawings are presented framed in a gilded wood baguette, Work from the end of the 18th century, follower of Hubert Robert, charming drawings, very fine with numerous details, small foxing, very decorative, well framed Each drawing measuring 8 by 10.5