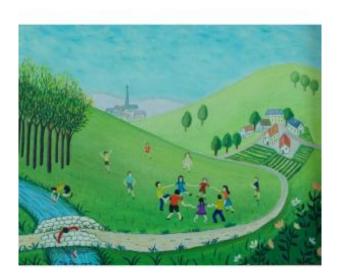

## Thérèse Pouget Modern Painting The Childish Round Naive Landscape Cannes Jakovsky

## Description

Beautiful modern painting, oil on canvas signed lower left Thérèse Pouget, exhibition label on the back from the 1972 Cannes Fine Arts Fair. In a beautiful Delf gilded molded wooden frame. Friend of Anatole Jakovsky, several of his works can be seen at the Musée d'Arts Naïfs in Nice. Canvas and frame in good condition, see photos. Total dimensions: 38 cm x 33 cm, painting alone 24 cm x 19 cm.