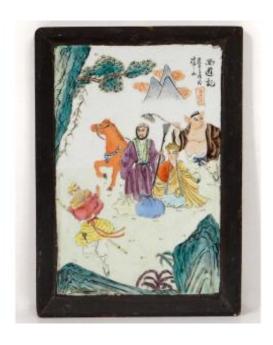

## Chinese Porcelain Plaque Lettered Screen Mandarin Characters Pig 19th Century

**700 EUR** 

Period: 19th century Condition: Bon état Material: Porcelain

Length: cadre: 20,5 cm x 29 cm

Width: dimensions: plaque 16,5 cm x 25,3 cm

## Description

Chinese porcelain plaque, old scholar's screen, decorated in polychrome enamels with several characters: two mandarins traveling next to their horse, and two zoomorphic servants (pig) around them, mountains in the background, accompanied by a poem, from the 19th century. This plaque is in good general condition. Presented in a wooden frame. Please note: some scratches and wear on the decorations, wear on the frame, see photos. Frame: 20.5 cm x 29 cm Dimensions: plaque 16.5 cm x 25.3 cm Reference: G30 356 All photos are on: www.antiques-delaval.com