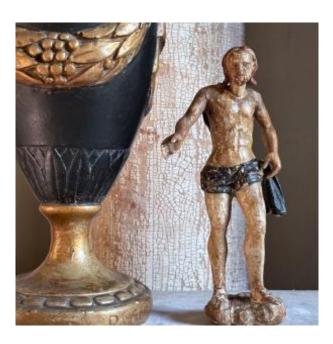

## Description

Polychrome carved wooden statue End of the 17th/Beginning of the 18th century Statue representing Christ triumphing over death by his resurrection. He is dressed in his shroud and raises his right hand in blessing. Emotions and Poetry accompany this statue. Incredible original patina Note several restorations on the arms and feet; 3 phalanges are missing on the right hand. Dimensions: Height: 25cm Base: 8cm Shipping/Delivery extra