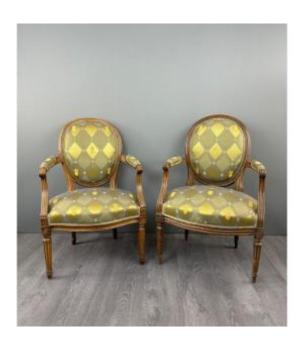

#### Description

Pair of Louis XVI Carved Wood Armchairs, Late 19th Century

A charming pair of Louis XVI style carved wood armchairs, dating from the late 19th century. Each armchair features a finely crafted wooden frame with curved armrests and fluted legs, characteristic of the Louis XVI style. The upholstery fabric features a checkerboard pattern with gold pineapple detailing, adding a unique and elegant touch to the ensemble. These armchairs are in very good condition for their age, with a natural patina to the wood which adds to their authenticity.

Dimensions: 89cm (height) x 58cm (width) x

55cm (depth). https://www.proantic.com/en/1393905-pair-of-louis-xvi-armchairs-in-carved-wood-late-19th-century.html

## 680 EUR

Period : 19th century Condition : Très bon état Material : Solid wood Width : 58 cm Height: 89 cm Depth : 55 cm