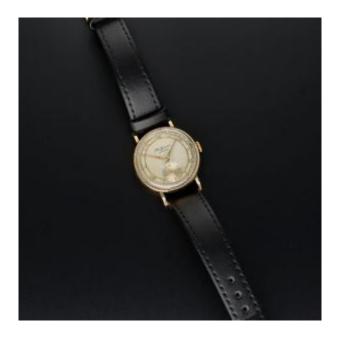

### Description

Brand: JW Benson

Era: 1950s

Material: 9ct Gold

Dial: Roman Numerals on Classic Face Case Size: 3.5 cm Height, 3 cm Width Hallmarks: Poinçoned on the side for

authenticity

Strap: Black replacement strap

Condition: Good, with minor age-related wear

Service: Fully serviced

This mid-century JW Benson watch, crafted in 9ct gold, captures the essence of 1950s elegance. Perfect for collectors or anyone looking to add a touch of timeless sophistication to their collection.