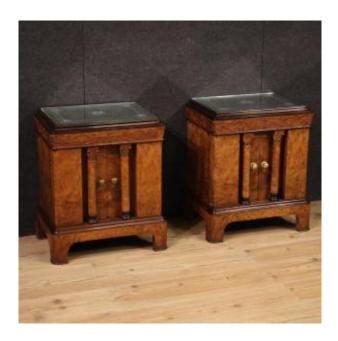

## Description

COD 11120 Pair of Italian bedside tables from the mid-20th century. Cantù-made furniture in Empire style veneered in burl, mahogany and beech. Bedside tables with two doors and a drawer of good capacity, ideal for a bedroom or living room. Top in antiqued mirror adorned with painted silver decorations (see photo), of good size and service. Front complete with columns with finely worked capitals (see photo). Furniture of excellent proportions, in good state of conservation. As each of our items will be accompanied by a certificate of authenticity and guarantee as well as photographic documentation. Visit our website www.parino.it Free delivery in Europe.