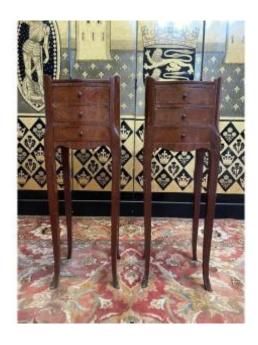

## Pair Of Louis XV Style Bedside Tables - Transitional

450 EUR

Signature: None

Period: 20th century

Condition: En l'etat

Material: Wood marquetry

Length: 25

Width: 25

## Description

Pair of Louis XV style bedside tables - Transition in marquetry. Wear to the varnish. Restoration on request by our cabinetmaking workshops. DELIVERY FRANCE 100 EUR DELIVERY WORLDWIDE ON QUOTE We offer a selection of our items for the majority in perfect original condition or restored by our cabinetmaker craftsmen - upholsterers and gilders. A selection of items to be restored is also offered because we have a large stock and these items can be restored according to your desired finish by our craftsmen (choice of varnish - waxed furniture - armchairs and chairs with your fabric ...) We offer a very large choice of furniture and perhaps the one you are looking for is not present on our page but we have it in our 2200m2 warehouse where we welcome our very dear customers by appointment Dealer