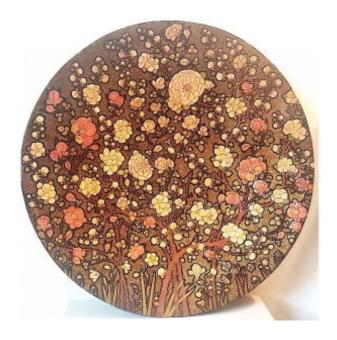

## Large Japanese-style Dish From The Early 20th Century In Boiled Cardboard.

### Description

Large decorative dish with Japanese-style peach blossom decoration. This large boiled cardboard bowl is typical of quality old productions from the Kashmir region of India. The decoration is in light relief and painted in subtle colors on a background made up of tiny golden interlacing. Work from the beginning of the 20th century, around 1920, at the transition from Art Nouveau to Art Deco styles. NB/ Shipping possible for France via Colissimo tracked: 20 euros.