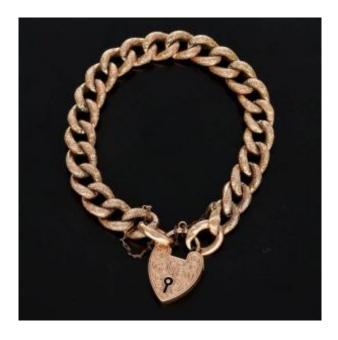

## Victorian 9ct Rose Gold Engraved Bracelet

945 EUR

Period: 19th century Condition: Bon état

Material : Gold

Width: 8.5

Height: 2.5

## Description

Era: Victorian (19th Century)

Material: 9ct Rose Gold

Design: Richly engraved hollow links, each

hallmarked

Clasp: Heart-shaped with full engraving and

hallmark

Weight: 16.1g

Dimensions: Height: 2.5 cm, Width: 8.5 cm

Origin: England

Condition: Good vintage condition with age-appropriate wear, including minor dents on

end links

Highlights: Exquisite Victorian craftsmanship, perfect for antique jewelry collectors or as a unique daily wear piece. A romantic addition with its heart clasp, this bracelet embodies