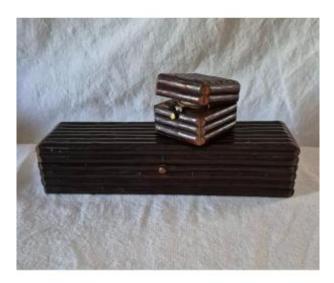

## Chestnut Log Travel Inkwell And Matching Pencil Holder.

## Description

Like a stack of logs for a beautiful trompe l'oeil effect, this writing set fits perfectly into a spirit of both the Black Forest and North American trapper by its very buccaneer evocative effect while remaining sober and elegant. The inkwell is a travel model with double closure and spring pressure allowing a perfect seal.

## 240 EUR

Period : 19th century Condition : Très bon état Material : Solid wood Length : plumier 25.5 cm Width : encrier 6 x 6 cm Height : plumier 5,5 cm encrier 5 cm Depth : plumier 7 cm