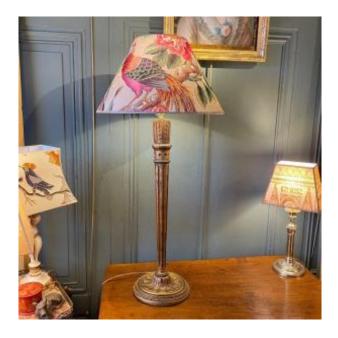

## Large Quiver Lamp, Height 83 Cm

680 EUR

Signature : Tissu de l'abat-jour de Charles Burger "Pheasans"

Period: 20th century Condition: Bon état Material: Gilted wood

Height: 83

## Description

Large quiver lamp in patinated gilded wood. Electrification redone: gilded brass socket for E27 screw bulb.

The power supply assembly goes through the inside of the foot.

Its lampshade was created from a Charles Burger fabric decorated with a pheasant.

Note: Veiled base of the foot, visible in the

photos.

Dimensions: Total height: 83 cm / Height of the

foot: 60 cm

Diameter of the foot: 19 cm

Diameter of the lampshade: 40 cm

Possibility of sending: France / International As an indication, we systematically respond to all requests for information by email.