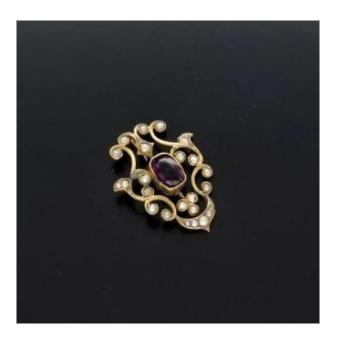

## Victorian 9ct Gold Amethyst And Pearl Pendant

## Description

Material: 9ct Gold, Amethyst, Fine Pearls Design: Central amethyst surrounded by delicate pearls Dimensions: Height: 2.5 cm, Width: 2.5 cm Era: Victorian Period (1837 - 1901), 19th Century Condition: Good, with minor age-related wear Craftsmanship: Reflects Victorian elegance with intricate attention to detail Style: A blend of elegance and refinement, characteristic of Victorian jewelry Collectibility: Ideal for collectors and enthusiasts of antique jewelry Elegance: A charming and timeless piece, perfect for adding a touch of Victorian grace to any collection