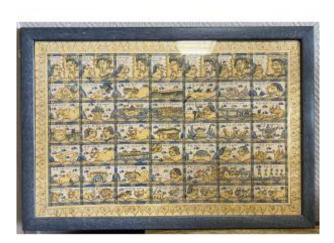

#### Description

Balinese Palalintangan Calendar 20th century circa 1950 Hand painted pigment on textile. Notes: The composition is gridded into 49 images arranged in 7 vertical columns with deities, wayang figures, animals and demonic figures (buta) specific to each day. / Palalintangan, a Balinese astrological calendar divided into 49 sections with representations of gods, spirits, animals and various symbols, accompanied by Indonesian texts. Painting on linen. Well preserved. h45 x 65 x 2