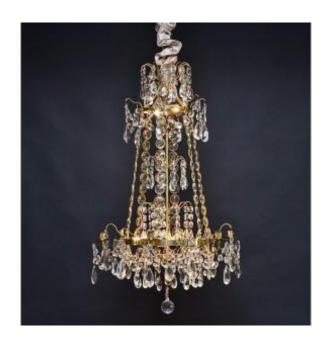

## Gustavian Style Chandelier In Gilded Brass And Crystal

2 250 EUR

Period: 20th century

Condition: Très bon état

Material: Crystal

Diameter: 53

Height: 88

## Description

Elegant Gustavian style chandelier with 8 small lights inside the chandelier.

Beautiful quality in gilded brass.

Decorated with cut crystals, drops, buttons and chains.

Six chains connect the crown ring to the central ring where the candle arms are mounted.

A ball hangs below.

Place of Origin - Northern Europe

Period - Early 20th Century