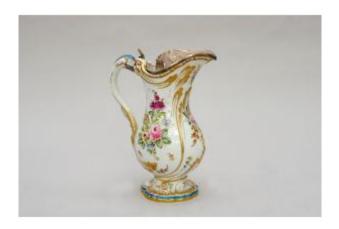

## Description

Very pretty Louis XV style ewer in the style of the Sèvres creations in the 18th century. Pretty hand-painted polychrome flower decoration, highlighted with sky blue and gold highlights. Silver-plated metal lid worked in the same way. Very nice object. Sèvres mark and gold marking, A lovely Parisian production from the second half of the 19th century.

Dim: H 24cm - base diameter 10 cm

Dealer