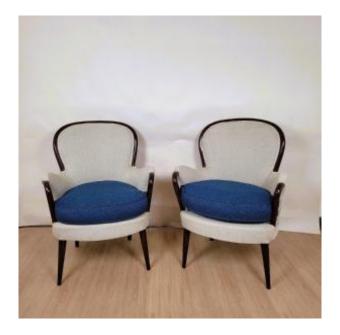

## Pair Of Armchairs, 1960s/1970s

### Description

Pair of armchairs in varnished wood and beige and blue fabric for the cushion

Good general condition, the fabric has been redone recently, small scratches and stains from use

Model from the 1960s/1970s

Height 92 cm - seating 52cm 68.5 x 75cm

\*\*\*\*\*\* Free shipping for France \*\*\*\*\*\*
Professional packaging, packages sent with tracking and insurance
Transport of furniture and large objects provided by professionals, specialists in the transport of