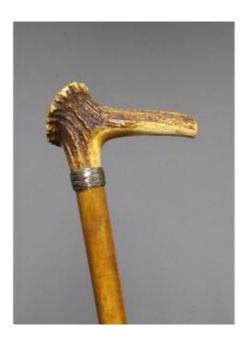

Cane With Deer Antler Handle On Reed Shaft.

## Description

Strong cane with square handle in deer antler (antler). Braided silver wire ring, malacca rush shaft, brass ferrule. Total length: 90 cm. Handle width: 13 cm. Good general condition, with traces of use. Late 19th century.