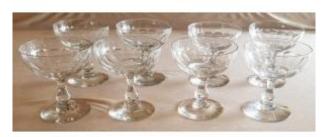

## Series Of 8 Antique Champagne Glasses In Cut Crystal

140 EUR

Period : 19th century Condition : Bon état Material : Crystal Diameter : 9-9,5 Height : 9,7-10

## Description

Series of 8 champagne glasses of the same model - with ground facets at the base of the cup - but with small differences in diameter and height. All in excellent condition, except one which has a very small chip on the lower edge, see last photo.