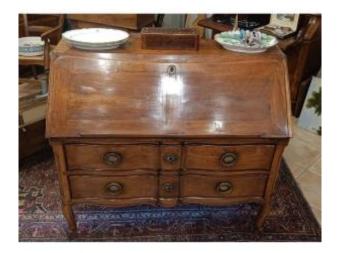

# 18th Century Cherry Wood Slope Desk, Crossbow Facade

## Description

18th century Louis XV style solid cherry wood sloping desk with crossbow front and Louis XVI pull handles that appear to be original. Louis XV feet at the front and back. Furniture that has had an old restoration on the flap at the lock level. Beautiful old patina treated, cleaned and re-waxed in our workshop