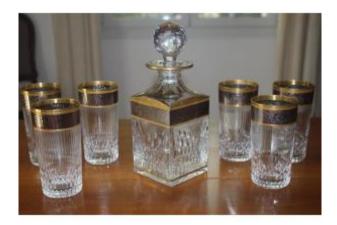

Set Of Six Whisky Glasses And Carafe, Saint-louis Crystal, Thistle Model, 20th Century.

## Description

Set of six glasses and a carafe engraved with gold and silver acid, signed Saint-Louis, Thistle model in crystal dating from the 20th century. The pieces we present are in perfect condition, no chips of exceptional quality. Private collection. Dimensions: Carafe: h.24 cm x 1.8.5 cm. Glass: h.13 cm x diameter.6.5 cm.