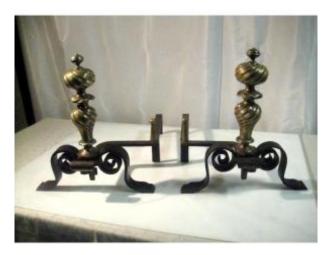

## Description

Very beautiful pair of 19th century fireplace andirons, Louis XIV Regency style, in cast steel and bronze.

Beautiful openwork scrolled legs, providing excellent lower air intake for a beautiful fire!... Vertical bronze shafts, very nicely spiraled in an alternating manner.

The width of the pair is approximately 75 cm, for a hearth larger than this dimension.

Excellent condition for the pair.

Height = 40.5 cm Unit width = 37 cm Depth = 54 cm Weight of the pair = a little over 13 kg