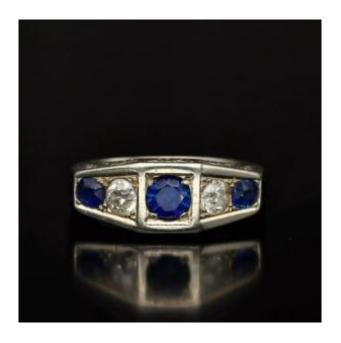

## Description

Stunning Art Deco ring from the 1920s, crafted in 14K white gold.

Features three royal blue sapphires:  $1 \times 0.35$ ct and  $2 \times 0.10$ ct, for a total of 0.55ct.

Accented with two brilliant diamonds totaling 0.30ct, adding sparkle and sophistication.

Stylized setting: Classic half-hoop design with prong-set stones, typical of the Art Deco era.

Size: Small (Size I), adjustable for a perfect fit.

Weight: 7.2 grams, solid and substantial.

Origin: European craftsmanship, exuding vintage elegance.

Condition: Excellent, with well-preserved stones and metalwork.

Period: 1920s, an exquisite example of timeless Art Deco style.

Dealer