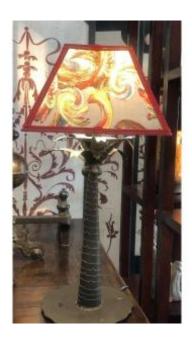

## Coconut Tree Lamp In Wrought And Wrought Iron

480 EUR

Period: 20th century
Condition: Parfait état
Material: Wrought iron

Diameter: 24 cm Height: 53cm

## Description

This wrought iron table lamp from the 1940s represents a coconut tree with many fruits and abundant palms, which makes it very decorative, lively, and suitable, thanks to its natural black patina, to fit successfully into many interiors. Its particular shape allows it to be seen from a low angle, and its weight makes it particularly stable. It has been dressed by us with a lampshade in designer fabric and silk trimmings, representing stylized feathers whose bright colors enhance the mattness of the iron.