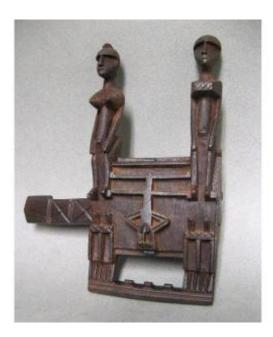

## Dogon Case Lock.

## Description

Beautiful Dogon lock / closure / padlock in carved exotic hardwood representing in the upper part a couple of ancestors of Malian seated and in the base part a geometric decoration with a mask in its center. Good condition. Dimensions 23 x 20 cm. Dogon mid-20th century.