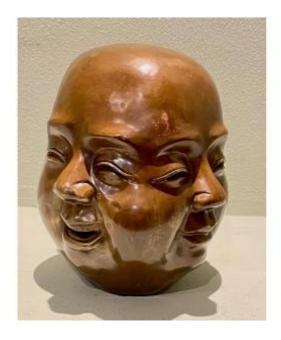

## 4 Faces Bronze Buddha Head

440 EUR

Period : 20th century Condition : Bon état

Material : Bronze Diameter : 20c m

Height: 20 cm

## Description

Beautiful 4-sided bronze Buddha head with a seal under the sculpture. This face has some traces of verdigris (see photo) but nothing annoying. It weighs 3,500 kg, it is 20 cm high and 20 cm in diameter as well. These Buddha statues have four faces, each with a different emotion: joy, sadness, anger and well-being. Owning such a statue will help you better understand both the emotions that invade you, but also those of the people around you. Delivery throughout France and Europe.