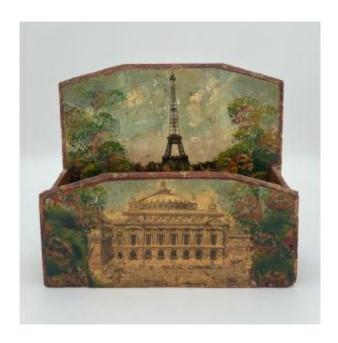

## Mail Carrier Eiffel Tower And Opera Monuments Of Paris Early 20th Century Painting

**300 EUR** 

Period: 20th century

Condition : Etat d'usage

Material: Painted wood

Length: 22 cm Width: 5,9 cm

Height: 19,4 cm

## Description

Here is a nice letter holder representative of the 1900 period with an Eiffel Tower and the Paris Opera, all using a double technique, a glued engraving and hand-painted enhanced parts. Probably an object sold in department stores in Paris, the whole is from the 1900-1920 period. We are here far from the Chinese objects, currently sold near the Eiffel Tower. For the condition, note scratches, splits in the wood, cracks, traces of paint on the back. Our many photos allow you to appreciate the quality of the object, please detail the photos. Do not hesitate to zoom. The photos are an integral part of the description. Dimensions: Height: 19.4 cm Length: