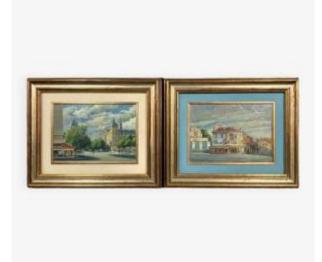

# Pietro Boyer 1971: Pair Of Paintings Views Of Paris Located At Le Châtelet And Rue De Sèvres

#### Description

Pietro Boyer 1971: pair of paintings views of Paris located at the Châtelet and rue de Sèvres. Oils on panel with a very beautiful gilded and silvered frame. Indications on the back. Signed lower left and lower right. Period 20th century. Dimensions 47h X 56