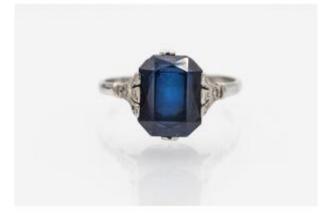

## Description

Antique ring in 18 carat white gold. Its centerpiece is a rectangular faceted synthetic sapphire weighing approximately 4.00 carats. The sapphire is distinguished by its beautiful deep blue color. Synthetic sapphire means that it was created by man in laboratory conditions and has the same chemical and physical properties as natural sapphire. The synthesis of sapphires began in the early 20th century and has become very popular. Origin: France, second half of the 20th century. Gold hallmark preserved. Weight: 2.65 g Size: 12 (52). Very good condition, no damage.