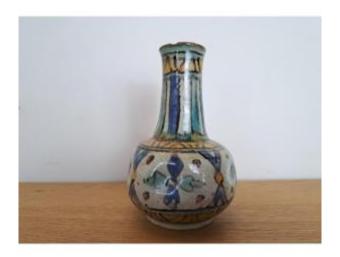

## Nabeul, Small Vase, Ceramic, Early 20th Century.

## Description

Nabeul handcrafted pottery, Lovely little vase, in enamelled ceramic, In good used condition, it should be noted chips on the neck and a small chip on the base, Hollow signature: Nabeul handcrafted pottery. Work from the beginning of the 20th century. Weight: 280 gr. Dimensions: Height: 15.5 cm, Diameter: 10 cm.