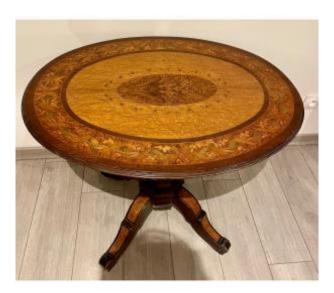

## Inlaid Dressing Table With Tilting Top

## Description

19th century inlaid dressing table in precious wood marquetry lemon tree, lime, rosewood, rosewood .... decorated with flowers, foliage, casserole etc .... It has two compartments in lemon tree with their lids. In good general condition with some wear on the feet but no lack (see last photo). Height of the table 67 cm, length of the large top 82 cm and its depth 65 cm. length of the small top 52 cm and its depth 32 cm. Delivery throughout France.