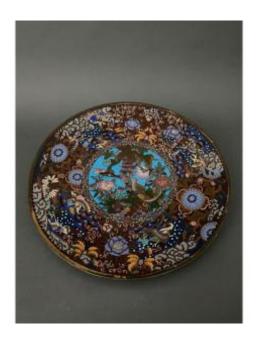

## Cloisonné Enamel Dish 19th Century Japan China

400 EUR

Period: 19th century Condition: Bon état Material: Ceramic Diameter: 36,7 cm

Height: 3,7 cm

Description

This enamel dish is probably Japanese, it has a metal rim. We note scratches in the hollow of the dish, traces of wear and friction, minimal stains, especially on the edge. The whole remains in an acceptable general condition. Our photos allow you to appreciate the quality of the object. For the condition, please detail the photos. Do not hesitate to zoom. The photos are an integral part of the description. Dimensions: Height: 3.7 cm External diameter: 36.7 cm Internal diameter:

19.6 cm E: M3038

Dealer

Antiquités Caignard Antiquaire généraliste

Tel: 06 20 89 11 79

21 rue général Lanrezac

Nantes 44000