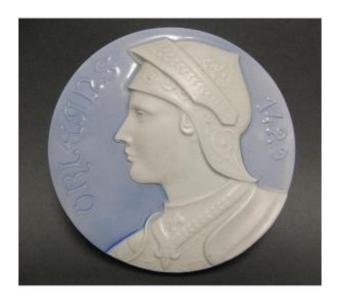

## Bas-relief In Lunéville Earthenware Joan Of Arc Orléans 1429.

## Description

Joan of Arc Orléans 1429. Ceramic bas-relief with crackled effect, glossy enamel on the blue background and satin white enamel on Joan of Arc. Production of the Manufacture de LUNEVILLE unsigned around 1900. Plate diameter 23.5 cm. Very good condition.