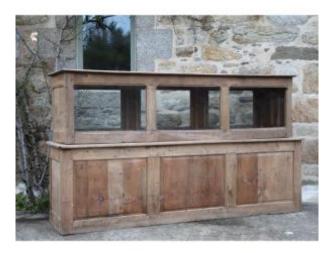

## Description

Very beautiful hat counter from the 1930s, in natural wood, from Rennes. The lower part consists of a counter with 2 drawers. The upper part can be positioned in both directions (front or back) and opens with 3 glass doors. The glasses are old and original. Particularly decorative and original in its size, its sobriety and the patina of the wood. Counter dimensions: 76 cm (height) -256 cm (width) - 60 cm (depth) Display case dimensions: 63 cm (height) - 239 cm (width) - 58 cm (depth) Or: 139 cm (height) - 256 cm (width) - 60 cm (depth) For more information, additional photos or delivery, please contact us.

## 1 800 EUR

Period : 20th century Condition : Bon état Material : Solid wood Width : 256 cm Height : 139 cm Depth : 60 cm