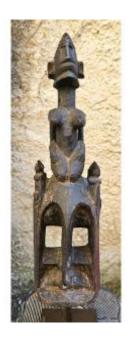

## Description

Superb and old Zoomorphic DOGON mask from Mali with a very thick patina of encrusted ritual use Hard and heavy wood with a thick black crusty patina and traces of shine in places Mask called "Satimbe" surmounted by a character type nommo or Tellem, the crest of the hermaphrodite character is pierced with holes where small necklaces of missing glass beads must have been hung total height 50cm plus quality base made to measure adjustable for inclination provenance, German collection where this sculpture had been purchased free shipping worldwide