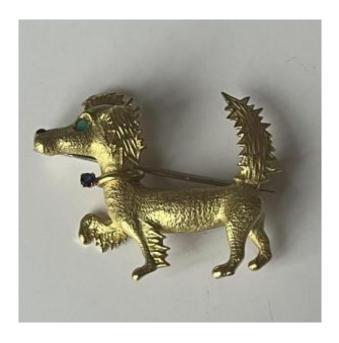

## 5305- Yellow Gold Emerald Ruby Sapphire Dog Brooch

980 EUR

Period : 20th century Condition : Parfait état

Material: Gold

## Description

Yellow gold (18k) brooch with a raised paw and raised tail. Eye set with a round emerald, nose set with a ruby and necklace enhanced with a sapphire. Period: 1960s

Dimensions: 45 x 37 mm Gross Weight: 12.65 g