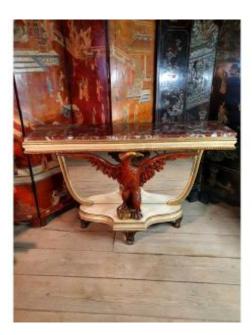

## Regency Revival Console With Eagle Jasper Marble.

## Description

Console in solid carved wood from the 40s and 50s representing a majestic eagle in carved and patinated wood. Very interesting piece in solid wood, very decorative, in excellent condition and very stable. Presence of the magnificent jasper marble, also in excellent condition. Note the existence of a discreet lighting system inside which creates a beautiful additional decorative effect. Rare piece on the market to integrate into a beautiful decoration. Possibility of delivery in France by professional and specialized carrier. Invoice and certificate provided.

## 950 EUR

Signature : Revival Regency Period : 20th century Condition : Parfait état Material : Painted wood Length : 115 Height : 79 Depth : 41